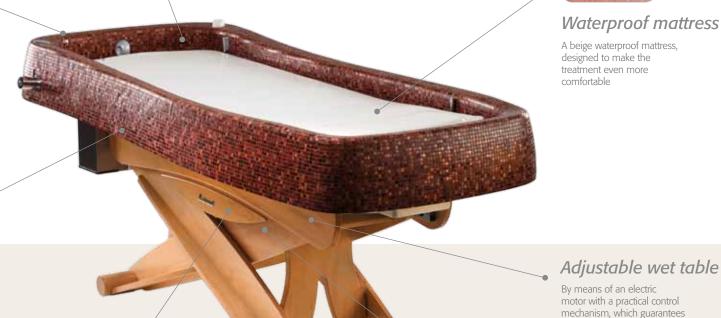

## Waterproof mattress

A beige waterproof mattress, designed to make the treatment even more comfortable

the maximum comfort of the customer as well as the

operator.

to the style of any environment

An extremely solid and robust, electrically-adjustable wooden support structure