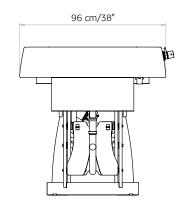

## **Technical specifications**

AQA Wood cod. 139

## Table of dimensions

# 213 cm/84" Ó H max. 90 cm/35" min. 70 cm/28"