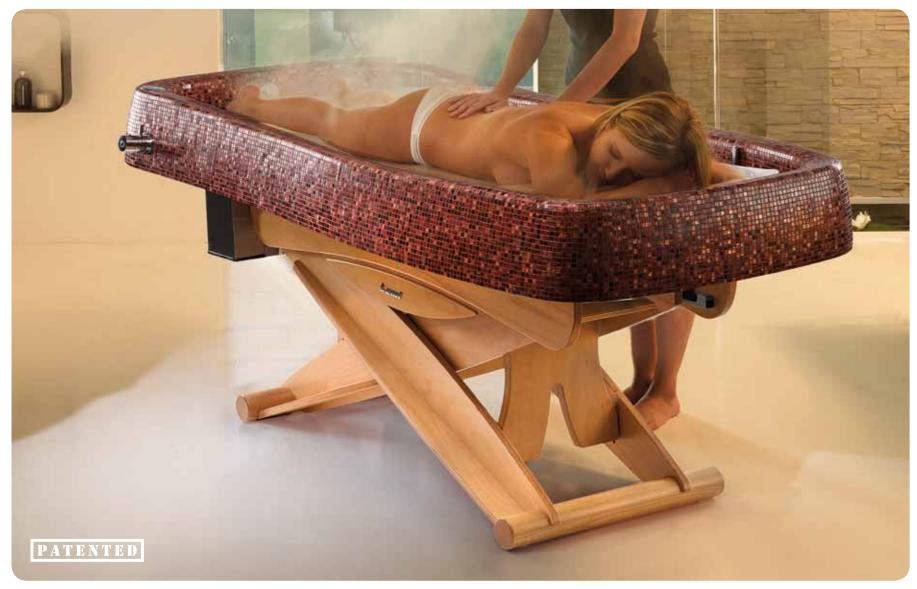

wood

natural wood wengè wood

cod. **139** 

DISCOVER WATER, BREATH ITS PURITY, EXPERIENCE ITS BENEFITS: THE AQA WOOD IS THE NEW WET TABLE DESIGNED TO NATURALLY CARESS THE BODY AND SPIRIT, WHILE RESTORING BALANCE THROUGH CONTACT WITH THIS PRIMORDIAL ELEMENT. A HIGHLY-FUNCTIONAL CORE ENCLOSED WITHIN A MOSAIC OF REFINED BEAUTY: A JOY TO BEHOLD, A GEM CAPABLE OF GRACING THE SPA ENVIRONMENT WITH THE COLORS OF UNPARALLELED ELEGANCE.

**Ideal for:** Steam baths, body wraps and masks, scrubs, traditional body treatments, water treatments, peeling treatments, aromatherapy, thalassotherapy, mud therapy, massages and thermal treatments.

## Bolero

A handpiece with water vibromassage which is perfect for every wet treatment, including scrubs, body wraps and mud wraps. The unit provides for the complete cleansing and rinsing of the body at the end of the treatment, with no need for an in-cabin shower. The bolero offers the possibility of performing the entire treatment upon the Aga Wood unit: from "A" to "Z".

## Steam bath

The powerful steam generator allows the customer to enjoy an effective steam bath. Just mount the simple, hygienic, washable curtain, which is designed to optimize work operations, as well as to save time and in-cabin costs. The tub is entirely covered with an elegant Bisazza mosaic, which is available in four colors to better adapt