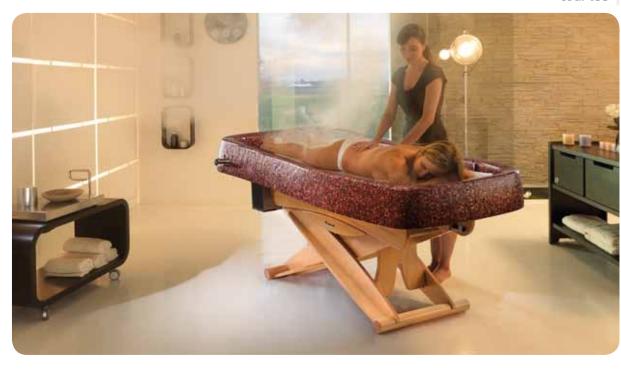

wood

natural wood wengè wood

cod. **139** 

DISCOVER WATER, BREATH ITS PURITY, EXPERIENCE ITS BENEFITS: THE AQA WOOD IS THE NEW WET TABLE DESIGNED TO NATURALLY CARESS THE BODY AND SPIRIT, WHILE RESTORING BALANCE THROUGH CONTACT WITH THIS PRIMORDIAL ELEMENT. A HIGHLY-FUNCTIONAL CORE ENCLOSED WITHIN A MOSAIC OF REFINED BEAUTY: A JOY TO BEHOLD, A GEM CAPABLE OF GRACING THE SPA ENVIRONMENT WITH THE COLORS OF UNPARALLELED ELEGANCE.

**Ideal for:** Steam baths, body wraps and masks, scrubs, traditional body treatments, water treatments, peeling treatments, aromatherapy, thalassotherapy, mud therapy, massages and thermal treatments.

## Steam bath

The powerful steam generator allows the customer to enjoy an effective steam bath. Just mount the simple, hygienic, washable curtain, which is designed to optimize work operations, as well as to save time and in-cabin costs. The tub is entirely covered with an elegant Bisazza mosaic, which is available in four colors to better adapt

## Waterproof mattress

A beige waterproof mattress, designed to make the treatment even more comfortable

the maximum comfort of the customer as well as the

operator.

to the style of any environment

An extremely solid and robust, electrically-adjustable wooden support structure